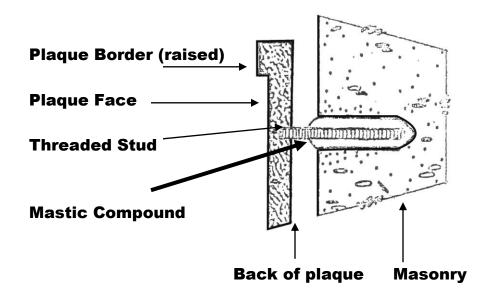

## INSTALLATION INSTRUCTIONS FOR REAR MOUNTING

## <u>Using 1/4" Studs (standard sizes)</u>:

- **1.** Make paper template to match holes in back of plaque. Tape paper template to exact mounting location.
- **2.** Drill 1/4" holes 3" deep where marked on the template.
- **3.** Remove the template. Blow the dust from the holes.
- **4.** Screw 1/4" x 3" stainless steel studs into the back of the plaque.
- **5.** Fill all 1/4" holes in the mounting location with adhesive.
- **6.** Install plaque flush with wall.